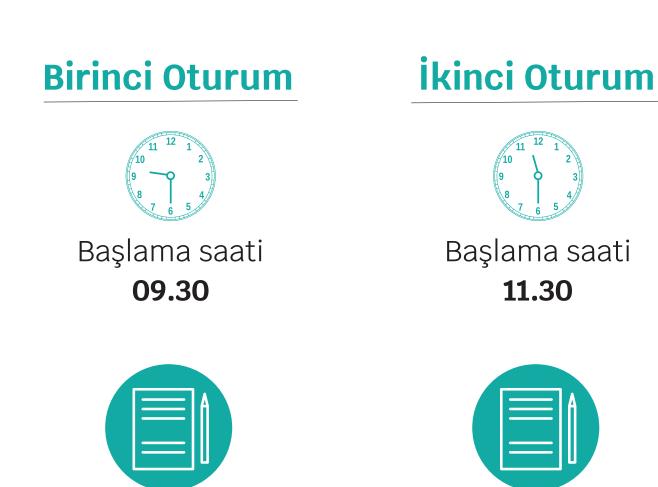

#### **Birinci Oturum**

#### **İkinci Oturum**

### Sınava Gelirken Yanınızda **Bulundurmanız Gerekenler**

Fotoğraflı, onaylı sınav giriş belgesi

Başlama saati 11.30

Sözel alan 50 soru Süre 75 dakika

Sayısal alan 40 soru Süre 80 dakika (T.C. kimlik numaralı nüfus cüzdanı veya T.C. kimlik kartı veya geçerlik süresi devam eden tarafından verilen resimli, mühürlü kimlik belgesi)