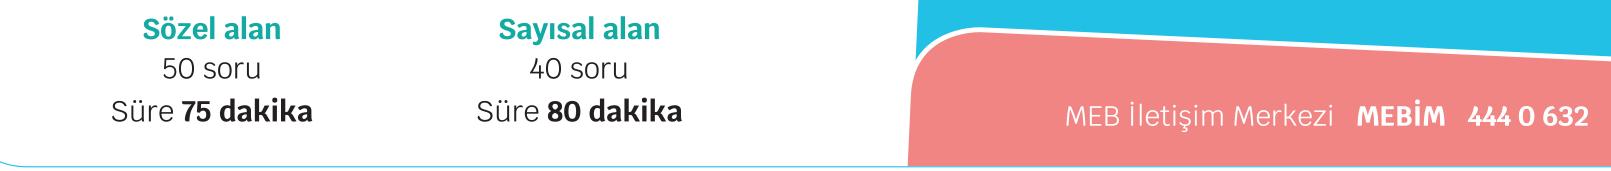

### Sınava Gelirken Yanınızda **Bulundurmanız Gerekenler**

Fotoğraflı, onaylı sınav giriş belgesi

Başlama saati 11.30

Sözel alan 50 soru Süre 75 dakika

Sayısal alan 40 soru Süre 80 dakika (T.C. kimlik numaralı nüfus cüzdanı veya T.C. kimlik kartı veya geçerlik süresi devam eden tarafından verilen resimli, mühürlü kimlik belgesi)